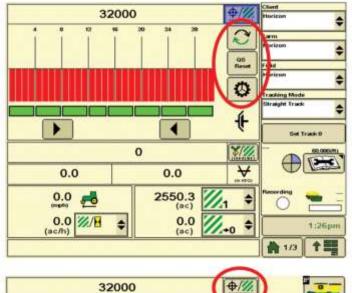

## SeedStar 2

Configuration of the SeedStar 2 setup pages are the same as SeedStar XP. We will only be showing the differences.

This is the run page for the SeedStar 2 monitoring system. This is very close to the SeedStar XP, the only difference being that the XP icon is in the lower left hand corner. The "QS Reset" and the "Rotate Meters" icons are the same as the XP. The "Rotate Page" icon will rotate the planter at a glance page to a row scan page.