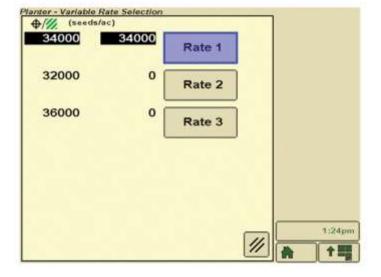

Here is what the row scan page looks like. The circled icon selects the preset seed populations.

The seed preset populations are set up the exact way in SeedStar 2 and XP. This also can be changed on the go.