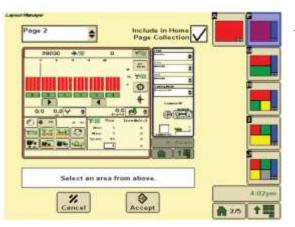

## **Home Page Setup**

 Select the "Main Menu" button. When the Main Menu appears, press the "Layout Manager" button.

2. Choose from the layout options on the right side of the screen, (the colored boxes represent the area that will display your information)

7. When your home page looks how you want it to, select "Accept."

This is what your homepage will look like when you're done.