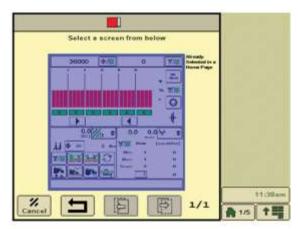

3. On the next screen, you will be prompted to "Choose the information source." Select the "Planter" button.

4. Select the "Planter Run" page.

5. Select "GreenStar" as the information source.

6. Use the page forward key to select the information you are wanting to view.