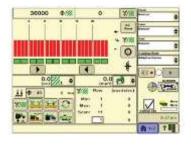

7. When your home page looks how you want it to, select "Accept."

This is what your homepage will look like when you're done.