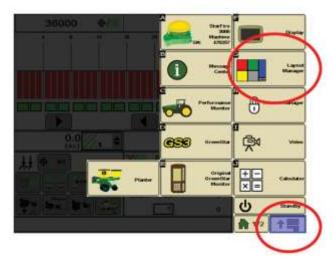

## **Home Page Setup**

 Select the "Main Menu" button. When the Main Menu appears, press the "Layout Manager" button.

2. Choose from the layout options on the right side of the screen, (the colored boxes represent the area that will display your information)