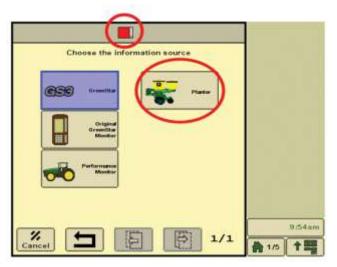

3. On the next screen, you will be prompted to "Choose the information source." Select the "Planter" button.

4. Select the "Planter Run" page.

5. Select "GreenStar" as the information source.

6. Use the page forward key to select the information you are wanting to view.