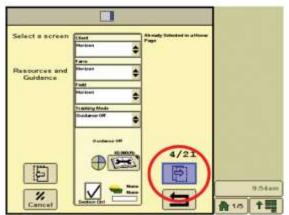

## **Home Page Setup**

 Select the "Main Menu" button. When the Main Menu appears, press the "Layout Manager" button.

2. Choose from the layout options on the right side of the screen, (the colored boxes represent the area that will display your information)