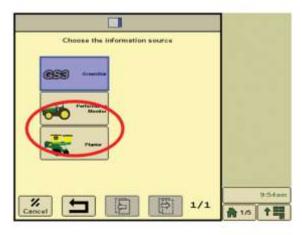

3. On the next screen, you will be prompted to "Choose the information source." Select the "Planter" button.

4. Select the "Planter Run" page.

5. Select "GreenStar" as the information source.

6. Use the page forward key to select the information you are wanting to view.