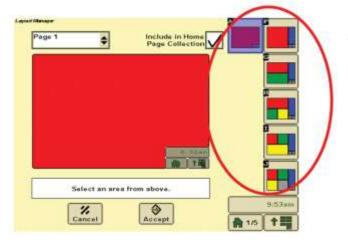

## **Home Page Setup**

 Select the "Main Menu" button. When the Main Menu appears, press the "Layout Manager" button.

2. Choose from the layout options on the right side of the screen, (the colored boxes represent the area that will display your information)

7. When your home page looks how you want it to, select "Accept."

This is what your homepage will look like when you're done.