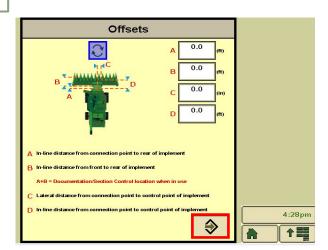

## **GREENSTAR: HARVEST DOCUMENTATION SETUP**

Select 'Menu' at the bottom right-hand corner.

Select 'Resources'. Fill in your Client, Farm, Field, Task, and Crop Season.

Enter your machine offset measurements.

## **GREENSTAR: HARVEST DOCUMENTATION SETUP**

Enter your implement offset measurements.Select 'Accept'.

Select 'Document'. Make sure there are only 2 tabs open. Select 'Change Harvest Settings'.

From Step 6, select 'Change Widths'. Verify all your widths are correct and matching. Select 'Accept'.