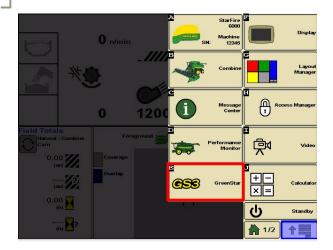

Select 'Accept'.

Select 'GreenStar'.

Select 'Equipment', then 'Machine'. Fill in your Type, Model, Name, and Connection Type. Select 'Change Offsets'.

Select 'Header'. Fill in your Type, Model, and Name. Select 'Change Offsets'.