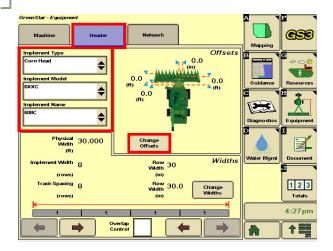

Select 'Accept'.

Select 'GreenStar'.

Select 'Equipment', then 'Machine'. Fill in your Type, Model, Name, and Connection Type. Select 'Change Offsets'.

Select 'Header'. Fill in your Type, Model, and Name. Select 'Change Offsets'.

## **GREENSTAR: HARVEST DOCUMENTATION SETUP**

Enter your implement offset measurements.Select 'Accept'.

Select 'Document'. Make sure there are only 2 tabs open. Select 'Change Harvest Settings'.

From Step 6, select 'Change Widths'. Verify all your widths are correct and matching. Select 'Accept'.