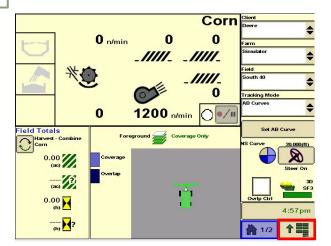

## **GREENSTAR: HARVEST DOCUMENTATION SETUP**

Select 'Menu' at the bottom right-hand corner.

Select 'Resources'. Fill in your Client, Farm, Field, Task, and Crop Season.

Enter your machine offset measurements.