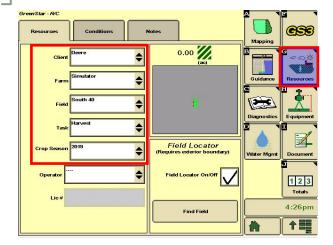

## **GREENSTAR: HARVEST DOCUMENTATION SETUP**

Select 'Menu' at the bottom right-hand corner.

Select 'Resources'. Fill in your Client, Farm, Field, Task, and Crop Season.

Enter your machine offset measurements.