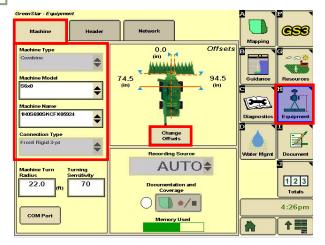

Select 'Accept'.

Select 'GreenStar'.

Select 'Equipment', then 'Machine'. Fill in your Type, Model, Name, and Connection Type. Select 'Change Offsets'.

Select 'Header'. Fill in your Type, Model, and Name. Select 'Change Offsets'.