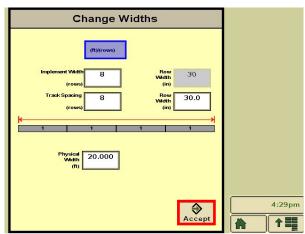

## **GREENSTAR: HARVEST DOCUMENTATION SETUP**

Enter your implement offset measurements.Select 'Accept'.

Select 'Document'. Make sure there are only 2 tabs open. Select 'Change Harvest Settings'.

From Step 6, select 'Change Widths'. Verify all your widths are correct and matching. Select 'Accept'.