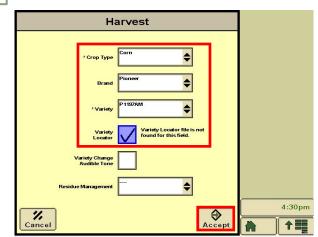

Fill in your Crop Type, Brand, and Variety. Checkmark Variety Locator if using a file. Select 'Accept'.