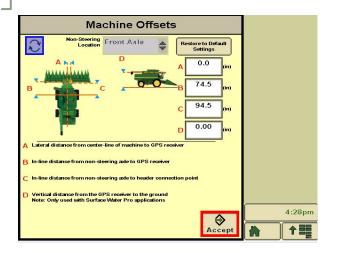

## **GREENSTAR: HARVEST DOCUMENTATION SETUP**

Select 'Menu' at the bottom right-hand corner.

Select 'Resources'. Fill in your Client, Farm, Field, Task, and Crop Season.

Enter your machine offset measurements.

Select 'Accept'.

Select 'GreenStar'.

Select 'Equipment', then 'Machine'. Fill in your Type, Model, Name, and Connection Type. Select 'Change Offsets'.

Select 'Header'. Fill in your Type, Model, and Name. Select 'Change Offsets'.

## **GREENSTAR: HARVEST DOCUMENTATION SETUP**

Enter your implement offset measurements.Select 'Accept'.

Select 'Document'. Make sure there are only 2 tabs open. Select 'Change Harvest Settings'.

From Step 6, select 'Change Widths'. Verify all your widths are correct and matching. Select 'Accept'.