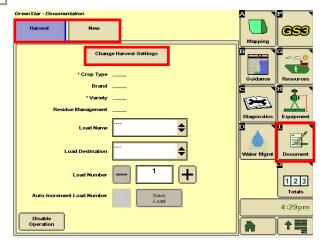

## **GREENSTAR: HARVEST DOCUMENTATION SETUP**

Enter your implement offset measurements.Select 'Accept'.

Select 'Document'. Make sure there are only 2 tabs open. Select 'Change Harvest Settings'.

From Step 6, select 'Change Widths'. Verify all your widths are correct and matching. Select 'Accept'.

Fill in your Crop Type, Brand, and Variety. Checkmark Variety Locator if using a file. Select 'Accept'.