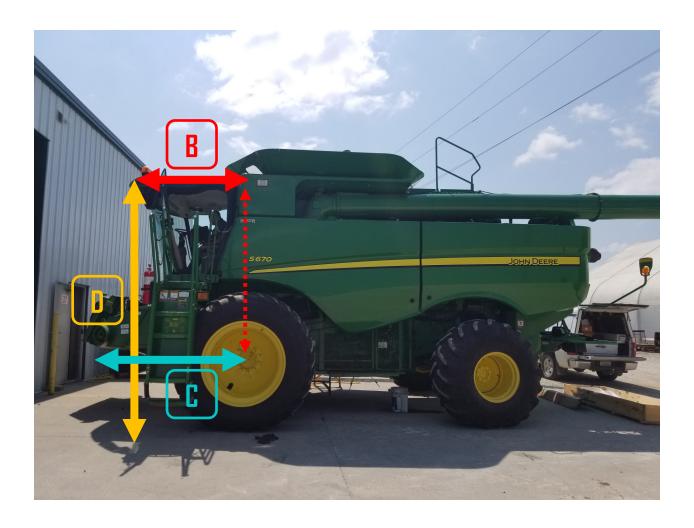

## GREENSTAR: COMBINE OFFSETS

- Distance from center-line of machine to GPS receiver.

  NOTE: This value is typically left at 0.0 inches.
- B Distance from non-steering (front) axle to GPS receiver.
- Distance from non-steering (front) axle to header connection point.
- Vertical distance from GPS receiver to ground.