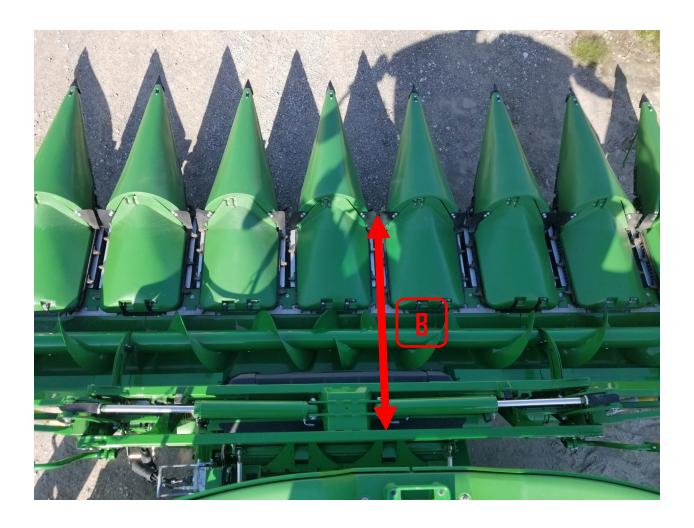

## GREENSTAR: HEADER OFFSETS

**A & D** Measurements 'A' & 'D' are not required for headers, and can be left at 0.0.

Distance from connection point to harvesting point.

CORN HEADS: Harvesting Point = Front of Stalk Rolls

PLATFORM HEADS: Harvesting Point = Front of Cutter Bar

Lateral distance from center of combine to center of header.

NOTE: This value is typically left at 0.0 inches, unless using an offset header.