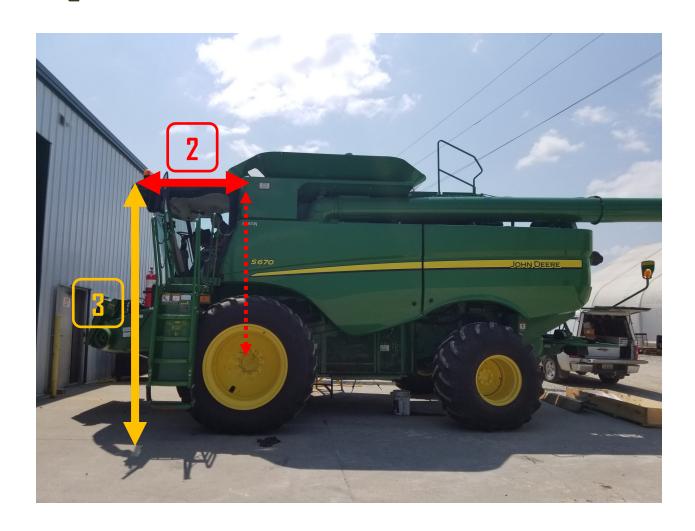

## GEN 4: COMBINE OFFSETS

- Distance from center-line of machine to GPS receiver.
  - NOTE: This value is typically left at 0.0 inches.
- **2** Distance from non-steering (front) axle to GPS receiver.
- 3 Vertical distance from GPS receiver to ground.