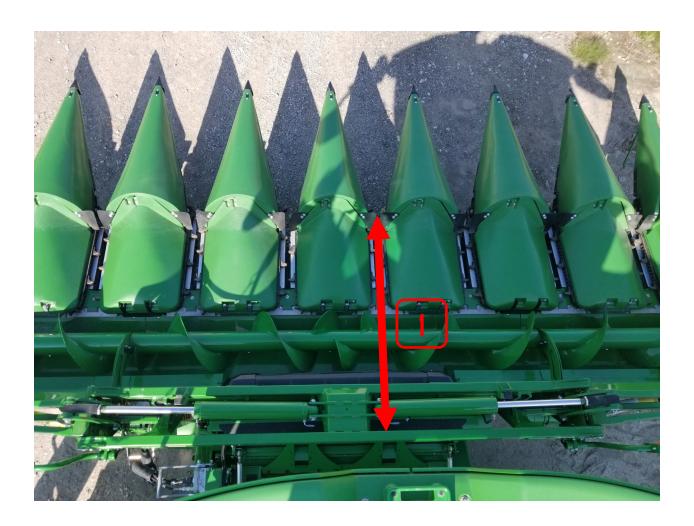

## GEN 4: HEADER OFFSETS

- A Distance from non-steering (front) axle to the feederhouse face plate.
- Distance from connection point to harvesting point.

  CORN HEADS: Harvesting Point = Front of Stalk Rolls

  PLATFORM HEADS: Harvesting Point = Front of Cutter Bar
- Lateral distance from center of combine to center of header.

  NOTE: This value is typically left at 0.0 inches, unless using an offset header.